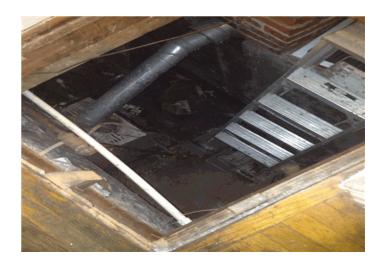

- 1. There where a few tabs missing. I recommend repair by a qualified contractor.
- 2. I recommend keeping limbs cut back off of roof, this is not good for shingles. See pictures.

- 12) Flashing Conditions
- AS