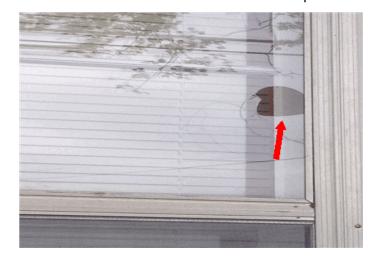

#### **Exterior Windows - Doors**

Window Type Single-hung

Window Material Aluminum storms and wood

7) Window Conditions

| R | Broken glass on front of home. I recommend repair by qualifed contractor. See picture