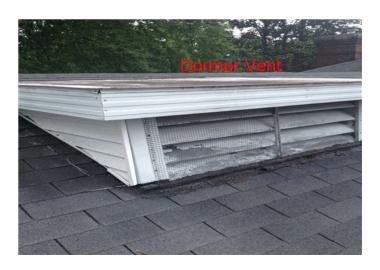

#### **Attic Area**

Attic Access Garage

Method of Inspection Entered attic area

Roof Frame Type Rafters

14) Attic Conditions AS

Attic Ventilation Type Dormer vent

15) Attic Ventilation Conditions

Attic Insulation Typ