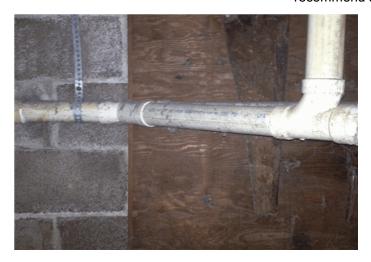

#### **Drain - Waste Lines**

Drain Line Material Cast Iron and Plastic

28) Drain Line Conditions

Reverse slope causing Kitchen sink to not drain well. I recommend a qualifed plumber for repair. See picture