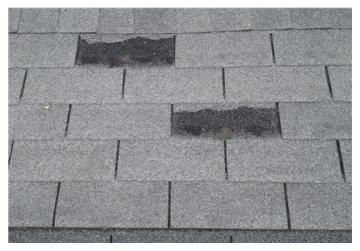

- 1. There where a few tabs missing. I recommend repair by a qualified contractor.
- 2. I recommend keeping limbs cut back off of roof, this is not good for shingles. See pictures.

- 12) Flashing Conditions
- AS