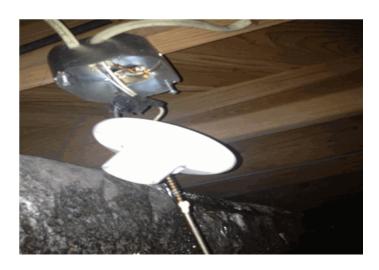

#### **Electrical Conditions**

115) Electrical Conditions

AS

116) Lighting Conditions

R

In the small cellar area the light is not working and was hanging from wires.

I recommend repair by qualifed electrican. See picture