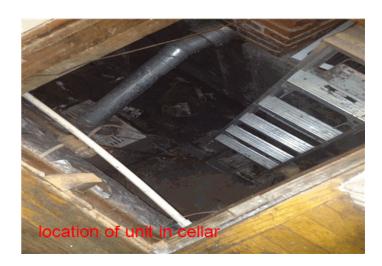

#### **Electrical Conditions**

115) Electrical Conditions

AS

116) Lighting Conditions

R

In the small cellar area the light is not working and was hanging from wires.

I recommend repair by qualifed electrican. See picture