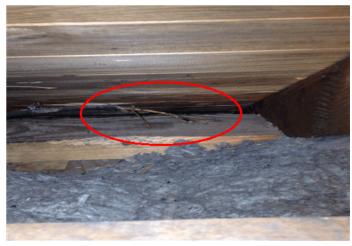

Batt Insulation

16) Attic Insulation Conditions

AS

17) Attic Electrical Conditions

R

Wire has been chewed on by animal. I recommend repair by qualifed electrican. See picture

**Brooks Home Advisor** 

AS = Appears Serviceable R = Repair S = Safety NI = Not Inspected