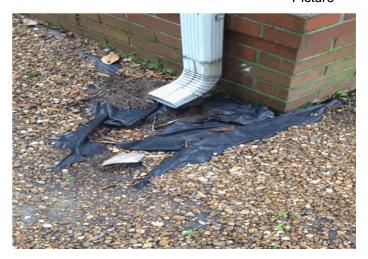

AS

13) Gutter & Downspout Conditions

Downspout missing splash plate on front of home. The splash plate helps direct water away from foundation. These can be purchased at your local hardware store. See Picture