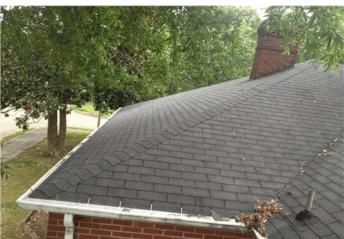

- 1. There where a few tabs missing. I recommend repair by a qualified contractor.
- 2. I recommend keeping limbs cut back off of roof, this is not good for shingles. See pictures.

- 12) Flashing Conditions
- AS