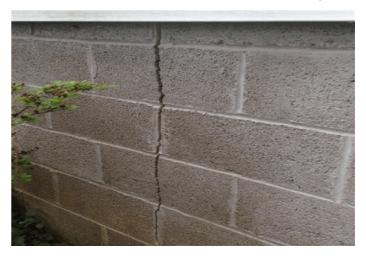

#### **Foundation**

Foundation Type Crawl Space

Foundation Material Block

108) Foundation Conditions

R Major crack, I recommend a qualifed contractor for repair.

See picture